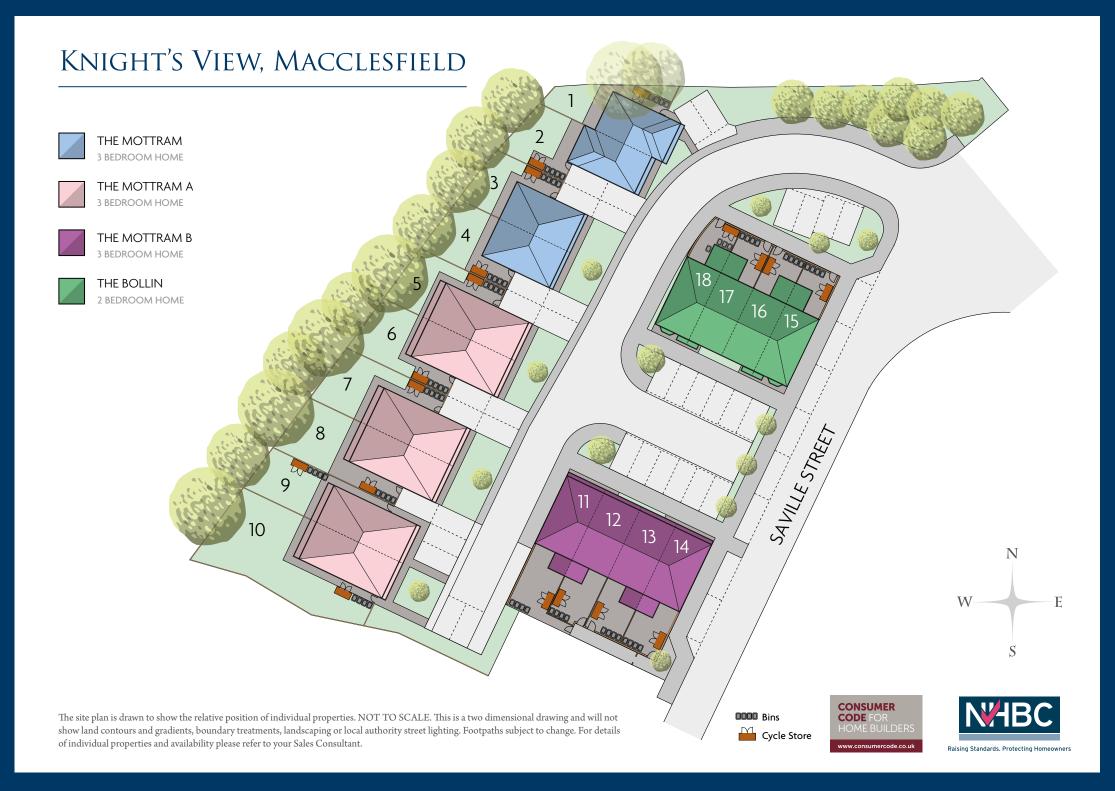

# KNIGHT'S VIEW

### MACCLESFIELD

Wiggett Homes is delighted to present our new development, of 18, two and three bedroom homes, in semi-detached and mews styles in the heart of Macclesfield.

## OUT AND ABOUT

Wiggett Homes is delighted to present our new development, Knight's View, 18, two and three bedroom homes, in semi-detached and mews styles in the heart of Macclesfield.

This exclusive development is situated under a mile from the fantastic amenities of the town centre, with plenty of high street shops, highly rated restaurants and large superstores within walking distance.