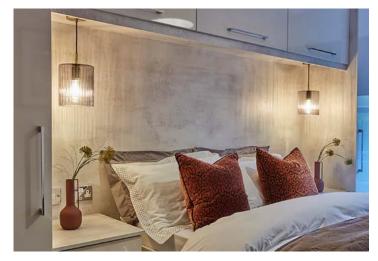

#### **GENERAL**

- White emulsion painted walls and ceilings
- White gloss painted woodwork
- Quality internal timber doors with stylish handles
- Ample electrical sockets
- Polished chrome finish to sockets to kitchen counter, white plastic sockets and switch faceplates elsewhere. USB charging point to kitchen, lounge and primary bedroom
- TV point to lounge and primary bedroom
- Telephone point to lounge and primary bedroom