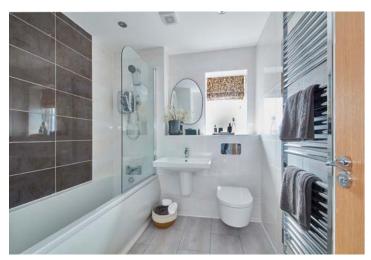

#### BATHROOM, EN-SUITE AND CLOAK ROOM

- Full height tiling to bath and shower enclosure, splash back to sink
- Tiled splash back to cloak room
- White Villeroy & Boch porcelain sanitaryware
- Over the bath shower with glass screen
- Chrome towel heaters
- Dual voltage shaver socket to bathroom
- Chrome LED downlights