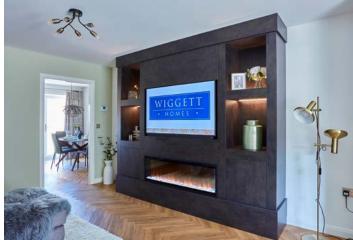

#### **GENERAL**

- White emulsion painted walls and ceilings
- White gloss painted woodwork
- Quality internal timber doors with stylish handles
- Ample electrical sockets
- Polished chrome finish to sockets to kitchen counter, white plastic sockets and switch faceplates elsewhere. USB charging point to kitchen, lounge and primary bedroom
- TV point to lounge and primary bedroom
- Telephone point to lounge and primary bedroom

## HOME OPTIONS

Once you've reserved your home, we will invite you to a Welcome Meeting. It's here you can discuss all the ways you can personalise your home with your Sales Consultant\*. From kitchen style, colour and finish to bathroom upgrade options, electrical additions and finishing touches. We can help you make every part of your home just right for you.