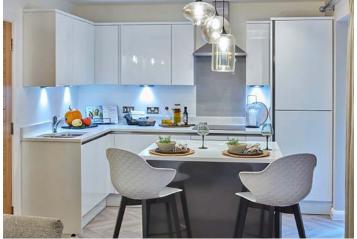

#### KITCHEN

- Choose from a selection of custom designed kitchen styles and quality work surfaces, please see your Sales Consultant for more details\*
- Upstands to worktops
- Kitchen units with soft closers
- Stainless steel 1 ½ bowl sink
- Fully integrated appliances, where applicable (dishwasher, washing machine & fridge freezer)
- Electric oven
- Gas hob
- Stainless steel splashback to hob
- Under wall unit lighting
- Chrome LED downlights