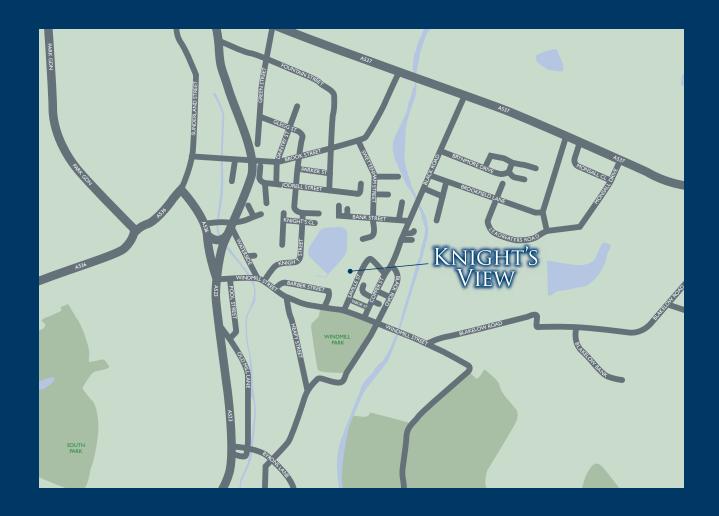

## OUT AND ABOUT

Wiggett Homes is delighted to present our new development, Knight's View, 18, two and three bedroom homes, in semi-detached and mews styles in the heart of Macclesfield.

This exclusive development is situated under a mile from the fantastic amenities of the town centre, with plenty of high street shops, highly rated restaurants and large superstores within walking distance.

This development has quality road and public transport links for the commuter, and is located under a mile from Macclesfield Train Station, with regular trains reaching Manchester Piccadilly in around 25 minutes and London Euston in 1.5 hours.

There are a good range of nurseries, schools, and colleges to choose from in the area. Primary schools include Parkroyal Community School and St. John the Evangelist C of E, both rated Ofsted 'good', making this development perfect for young families. There are also fantastic green spaces to enjoy, Windmill Park is a minutes' walk away, and the nearby 'South Park' is spread over 44 acres, with a lake, skate park, tennis courts, play areas, and a café. Just a few miles away is the beautiful Macclesfield Forest, which has stunning walks and wildlife, including a herd of red deer.

## YOUR DESTINATION

Knight's View Saville Street Macclesfield SK117LQ

For more information please contact:

T: 07977 415 723

E: knightsview@wiggett.co.uk

WWW.WIGGETTHOMES.CO.UK