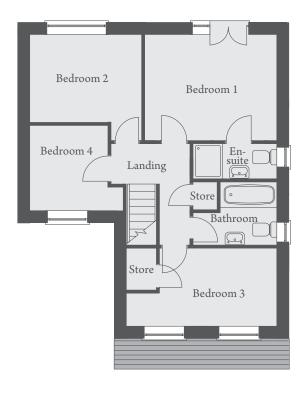

## FIRST FLOOR

| Bedroom 1 | 4028 x 3238mm        | 13'3" x 10'7"             |
|-----------|----------------------|---------------------------|
| Bedroom 2 | 3395 x 2654mm        | 11'2" x 8'8"              |
| Bedroom 3 | 4575(max) x 2380mm . | 15'0''(max) x 7'10''(max) |
| Bedroom 4 | 2363 x 2587mm        | 7'9" x 8'6"               |