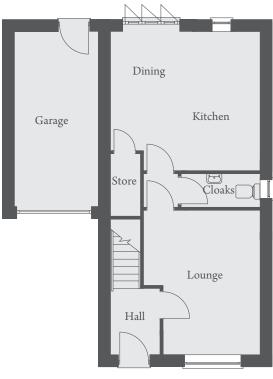

## **GROUND FLOOR**

Kitchen/Dining....4573 x 4254mm............15'0"x 14'0" Lounge ..........3565(max) x 4379mm ....11'8"(max) x 14'4"