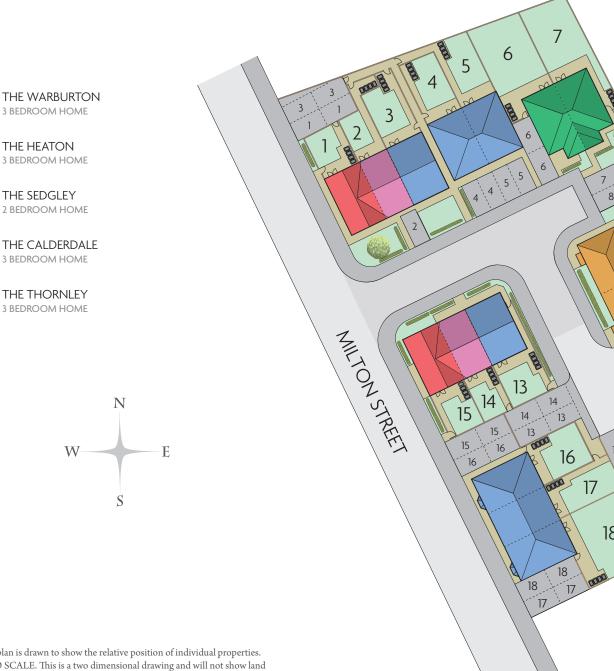

11 🔪

THE THORNLEY

The site plan is drawn to show the relative position of individual properties. NOT TO SCALE. This is a two dimensional drawing and will not show land contours and gradients, boundary treatments, landscaping or local authority street lighting. Footpaths subject to change. For details of individual properties and availability please refer to your Sales Consultant.