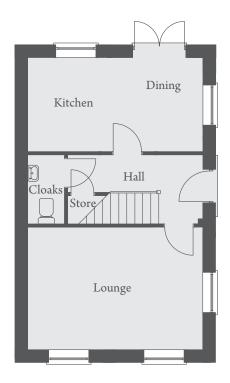

## THE CALDERDALE

THREE BEDROOM HOME PLOTS 1 & 15

#### **GROUND FLOOR**

| Kitchen/Dining | . 5190 x 2807mm | 17'0'' x 9'3''  |
|----------------|-----------------|-----------------|
| Lounge         | . 5190 x 3632mm | 17'0'' x 11'11' |