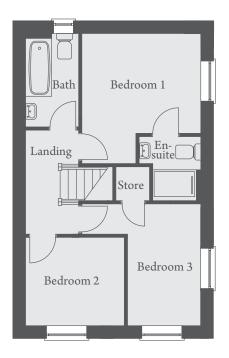

## THE CALDERDALE

THREE BEDROOM HOME PLOTS 1 & 15

### FIRST FLOOR

| Bedroom 1 3532 x 3851mm(max) 11'7'' x 12'8''(max) |
|---------------------------------------------------|
| Bedroom 2 2932 x 2644mm                           |
| Bedroom 3                                         |