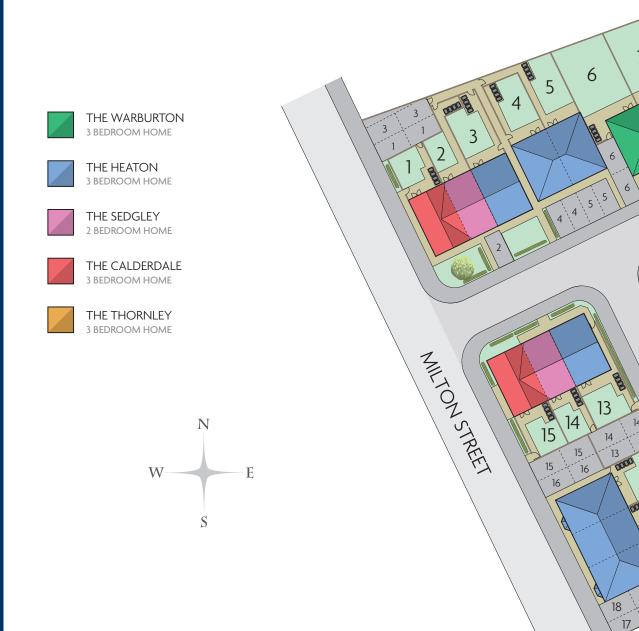

The site plan is drawn to show the relative position of individual properties. NOT TO SCALE. This is a two dimensional drawing and will not show land contours and gradients, boundary treatments, landscaping or local authority street lighting. Footpaths subject to change. For details of individual properties and availability please refer to your Sales Consultant.

. 12

MILTON PLACE