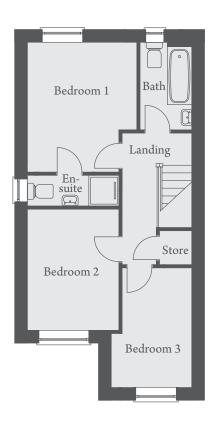

## FIRST FLOOR

| Bedroom 1                                       |
|-------------------------------------------------|
| Bedroom 22699 x 3604mm8'10'' x 11'10''          |
| Bedroom 32420(max) x 3565mm7'11''(max) x 11'8'' |