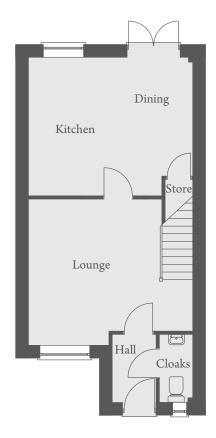

## **GROUND FLOOR**

| Kitchen/Dining | 4895 x 4115mm | 16'1'' x 13'6'' |
|----------------|---------------|-----------------|
| Lounge         | 3950x 4337mm  | 13'0''x 14'3'   |