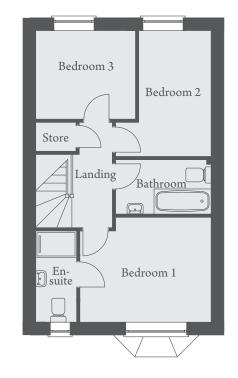

## FIRST FLOOR

| Bedroom 1 | .3930 x 3140mm      | .12'11'' x 10'4''    |
|-----------|---------------------|----------------------|
| Bedroom 2 | .2195(min) x 3737mm | .7'2''(min) x 12'3'' |
| Bedroom 3 | .3005 x 2645mm      | .9'10''x 8'8''       |