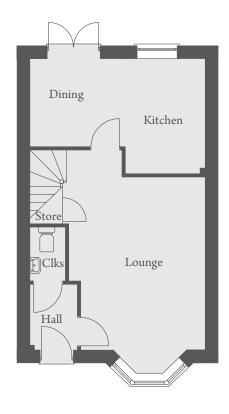

## **GROUND FLOOR**

## FIRST FLOOR

| Bedroom 1 | .3930 x 3140mm      | .12'11'' x 10'4''    |
|-----------|---------------------|----------------------|
| Bedroom 2 | .2195(min) x 3737mm | .7'2''(min) x 12'3'' |
| Bedroom 3 | .3005 x 2645mm      | .9'10''x 8'8''       |